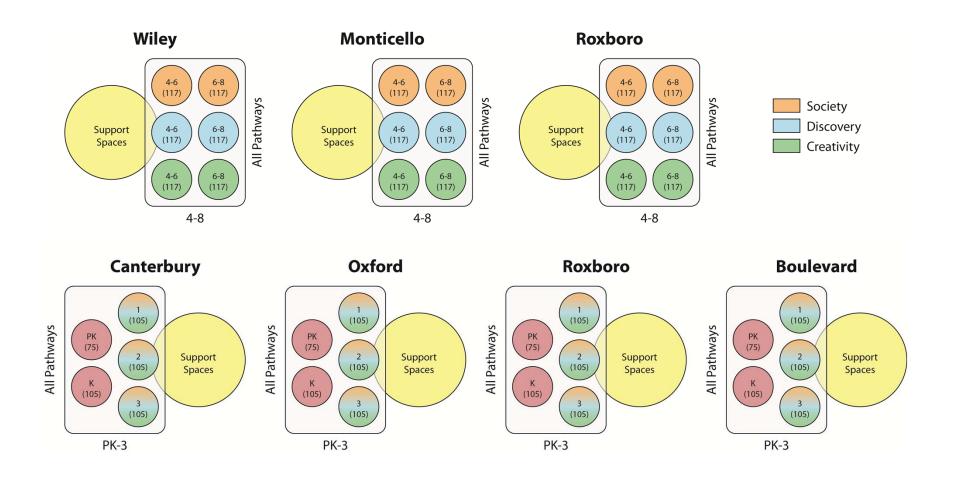

| 495          | 5               | PK-3          | All     | 60,550   | 0              | 30,000  | 0       |
| Canterbury   | 75              | 420 |     |      | 495          | 5               | PK-3          | All     | 63,470   | 0              | 30,000  | 0       |
| Boulevard    | 75              | 420 |     |      | 495          | 5               | PK-3          | All     | 60,164   | 0              | 30,000  | 0       |
| Roxboro E    | 75              | 420 |     |      | 495          | 5               | PK-3          | All     | 58,600   | 0              | 30,000  | 0       |
| 5760         |                 |     |     |      |              |                 |               | 856,506 | 653,337  | 327,242        | 406,480 |         |

148.70

## Idea C - PK-8 LC Configuration

















## **Idea C - Canterbury LCs**





1ST FLOOR

2ND FLOOR



## **Idea C - Canterbury 1st Grade LC**