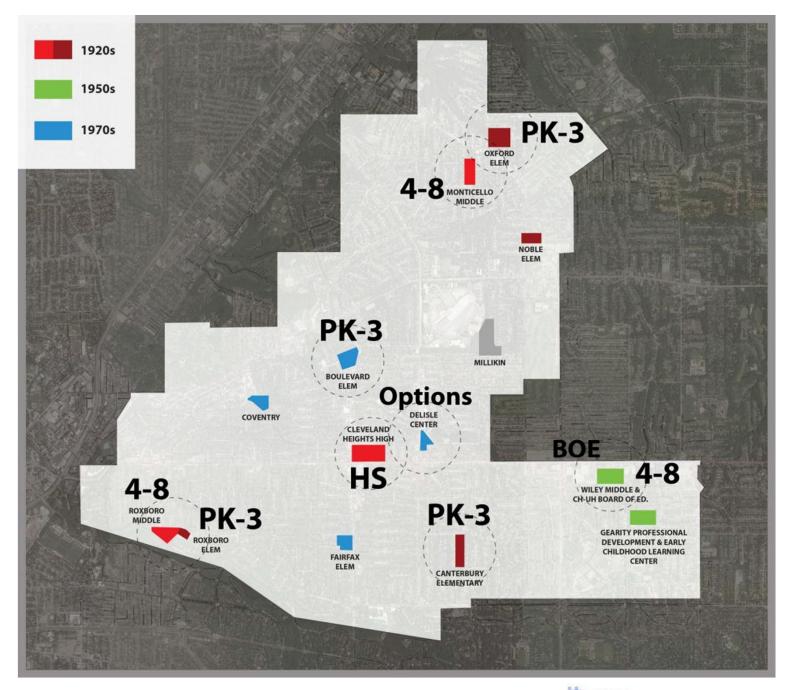

## **Design Idea C**

Idea C

|              | Target Capacity |     |     |      | Total Target | No. of Learning | Grade         |         |          | Square Footage |         |         |
|--------------|-----------------|-----|-----|------|--------------|-----------------|---------------|---------|----------|----------------|---------|---------|
| Site         | PK              | K-3 | 4-8 | 9-12 | Capacity     | Communities     | Configuration | Pathway | Total SF | Demo           | Reno    | New     |
| Heights High |                 |     |     | 1680 | 1680         | 12              | 9-12          | All     | 319,722  | 339,622        | 106,118 | 213,604 |
| Monticello   |                 |     | 700 |      | 700          | 6               | 4-8           | All     | 98,000   | 72,186         | 58,650  | 39,350  |
| Roxboro M    |                 |     | 700 |      | 700          | 6               | 4-8           | All     | 98,000   | 83,528         | 42,474  | 55,526  |
| Wiley        |                 |     | 700 |      | 700          | 6               | 4-8           | All     | 98,000   | 158,001        | 0       | 98,000  |
| Oxford       | 75              | 420 |     |      | 495          | 5               | PK-3          | All     | 60,550   | 0              | 30,000  | 0       |
| Canterbury   | 75              | 420 |     |      | 495          | 5               | PK-3          | All     | 63,470   | 0              | 30,000  | 0       |
| Boulevard    | 75              | 420 |     |      | 495          | 5               | PK-3          | All     | 60,164   | 0              | 30,000  | 0       |
| Roxboro E    | 75              | 420 |     |      | 495          | 5               | PK-3          | All     | 58,600   | 0              | 30,000  | 0       |
| 5760         |                 |     |     |      |              |                 |               | 856,506 | 653,337  | 327,242        | 406,480 |         |