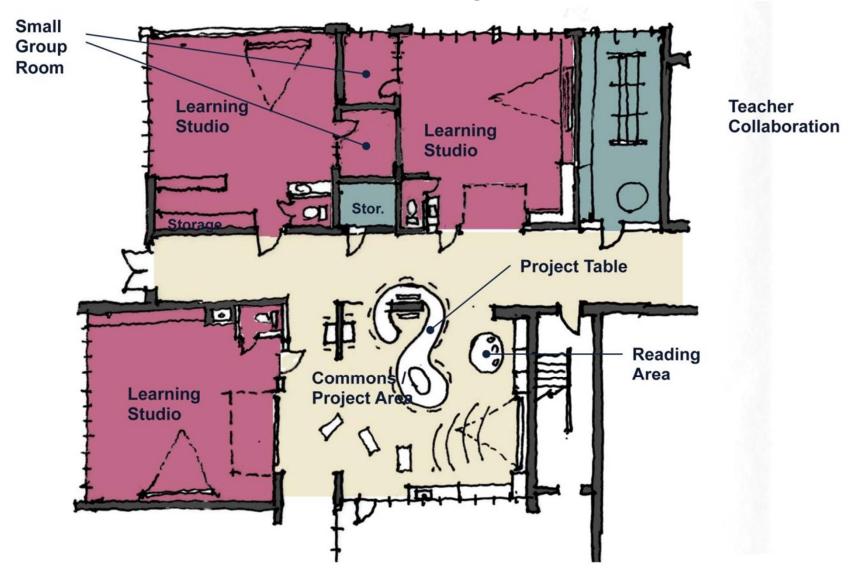

terbury   | 75              | 420 |     |      | 495          | 5               | PK-3          | All     | 63,470   | 0              | 30,000  | 0       |
| Boulevard    | 75              | 420 |     |      | 495          | 5               | PK-3          | All     | 60,164   | 0              | 30,000  | 0       |
| Roxboro E    | 75              | 420 |     |      | 495          | 5               | PK-3          | All     | 58,600   | 0              | 30,000  | 0       |
| 5760         |                 |     |     |      |              |                 |               | 856,506 | 653,337  | 327,242        | 406,480 |         |

148.70

## Idea C - PK-8 LC Configuration

















## **Idea C - Canterbury LCs**





1ST FLOOR

2ND FLOOR



## **Idea C - Canterbury 1st Grade LC**