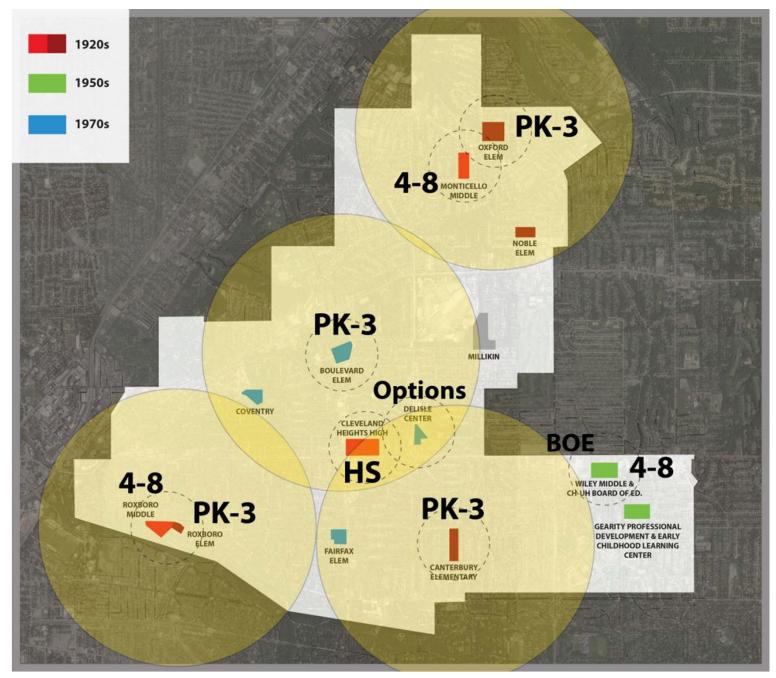

## **Design Idea C**

Idea C

|              | Target Capacity |     |     |      | Total Target | No. of Learning | Grade         |         |          | Square Footage |         |         |
|--------------|-----------------|-----|-----|------|--------------|-----------------|---------------|---------|----------|----------------|---------|---------|
| Site         | PK              | K-3 | 4-8 | 9-12 | Capacity     | Communities     | Configuration | Pathway | Total SF | Demo           | Reno    | New     |
| Heights High |                 |     |     | 1680 | 1680         | 12              | 9-12          | All     | 319,722  | 339,622        | 106,118 | 213,604 |
| Monticello   |                 |     | 700 |      | 700          | 6               | 4-8           | All     | 98,000   | 72,186         | 58,650  | 39,350  |
| Roxboro M    |                 |     | 700 |      | 700          | 6               | 4-8           | All     | 98,000   | 83,528         | 42,474  | 55,526  |
| Wiley        |                 |     | 700 |      | 700          | 6               | 4-8           | All     | 98,000   | 158,001        | 0       | 98,000  |
| Oxford       | 75              | 420 |     |      | 495          | 5               | PK-3          | All     | 60,550   | 0              | 30,000  | 0       |
| Canterbury   | 75              | 420 |     |      | 495          | 5               | PK-3          | All     | 63,470   | 0              | 30,000  | 0       |
| Boulevard    | 75              | 420 |     |      | 495          | 5               | PK-3          | All     | 60,164   | 0              | 30,000  | 0       |
| Roxboro E    | 75              | 420 |     |      | 495          | 5               | PK-3          | All     | 58,600   | 0              | 30,000  | 0       |
| 5760         |                 |     |     |      |              |                 |               | 856,506 | 653,337  | 327,242        | 406,480 |         |